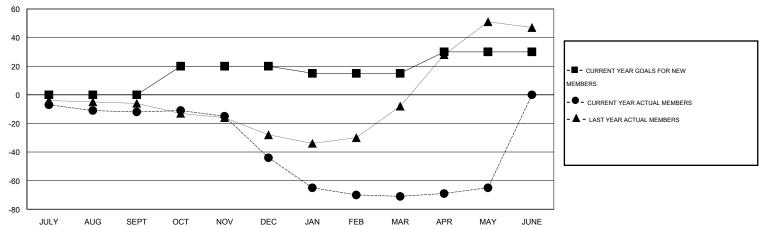

#### GOALS AND ACTUAL MEMBERS CUMULATIVE

| DROPPED CLUBS: 3  DROPPED MEMBERS |               | 28 CLUBS OF 57 ADDED 1 OR MORE NEW MEMBERS | GENDER DISTRIBUTION           MALE         624 (60.58%)           FEMALE         406 (39.42%) |          |
|-----------------------------------|---------------|--------------------------------------------|-----------------------------------------------------------------------------------------------|----------|
| DECEASED  CLUB CANCELLED  OTHER   | 3<br>40<br>84 | CLICK HERE FOR HEALTH ASSESSMENT DATA      | FAMILY UNIT MEMBERS HEAD OF HOUSEHOLD                                                         | 40<br>20 |
| TOTAL                             | 127           |                                            | NON-HEAD OF HOUSEHOLD                                                                         | 20       |

## **LOCATION POLAND**

GMT CA 4

|                       |                  | Clubs     |                  |                  |                       |                    | Members                             |                    |                  |
|-----------------------|------------------|-----------|------------------|------------------|-----------------------|--------------------|-------------------------------------|--------------------|------------------|
| RESULTS FOR 2014-2015 |                  |           |                  |                  | RESULTS FOR 2014-2015 |                    |                                     |                    |                  |
| QUARTER               | NEW CLUB<br>GOAL | NEW CLUBS | DROPPED<br>CLUBS | NET<br>GAIN/LOSS | QUARTER               | NEW MEMBER<br>GOAL | CHARTER AND<br>NEW MEMBERS<br>ADDED | DROPPED<br>MEMBERS | NET<br>GAIN/LOSS |
| JULY/AUG/SEPT         | 0                | 0         | 0                | 0                | JULY/AUG/SEPT         | 0                  | 13                                  | 25                 | -12              |
| OCT/NOV/DEC           | 1                | 0         | 2                | -2               | OCT/NOV/DEC           | 20                 | 18                                  | 50                 | -32              |
| JAN/FEB/MAR           | 0                | 0         | 1                | -1               | JAN/FEB/MAR           | -5                 | 16                                  | 43                 | -27              |
| APR/MAY/JUNE          | 1                | 0         | 0                | 0                | APR/MAY/JUNE          | 15                 | 15                                  | 9                  | 6                |