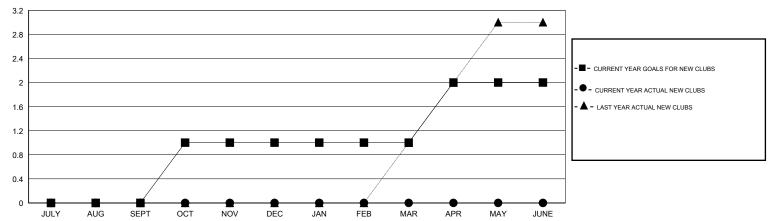

### GOALS AND ACTUAL NEW CLUBS CUMULATIVE

## **LOCATION POLAND**

GMT CA 4

|                       |                  | Clubs     |                  |                  |                       |                    | Members                             |                    |                  |
|-----------------------|------------------|-----------|------------------|------------------|-----------------------|--------------------|-------------------------------------|--------------------|------------------|
| RESULTS FOR 2014-2015 |                  |           |                  |                  | RESULTS FOR 2014-2015 |                    |                                     |                    |                  |
| QUARTER               | NEW CLUB<br>GOAL | NEW CLUBS | DROPPED<br>CLUBS | NET<br>GAIN/LOSS | QUARTER               | NEW MEMBER<br>GOAL | CHARTER AND<br>NEW MEMBERS<br>ADDED | DROPPED<br>MEMBERS | NET<br>GAIN/LOSS |
| JULY/AUG/SEPT         | 0                | 0         | 0                | 0                | JULY/AUG/SEPT         | 0                  | 13                                  | 25                 | -12              |
| OCT/NOV/DEC           | 1                | 0         | 2                | -2               | OCT/NOV/DEC           | 20                 | 18                                  | 50                 | -32              |
| JAN/FEB/MAR           | 0                | 0         | 1                | -1               | JAN/FEB/MAR           | -5                 | 16                                  | 43                 | -27              |
| APR/MAY/JUNE          | 1                | 0         | 0                | 0                | APR/MAY/JUNE          | 15                 | 15                                  | 9                  | 6                |